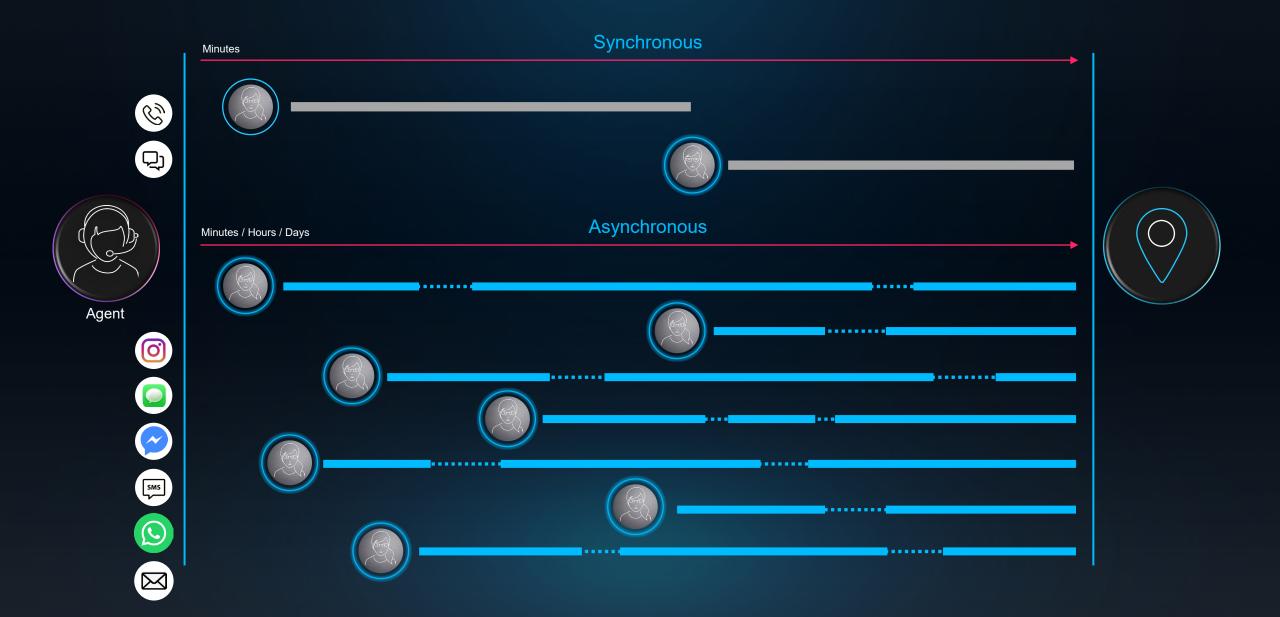

## The Resolution Revolution

Consumers and Businesses don't always need to engage with a Human Agent

# What Consumers Want 810/0 of Consumers Attempt to Self Serve

Only 19%
Want to Talk to a Human Agent

### **Current State of Resolution**





# Agents Manage Multiple Layers of Every Interaction



# A Single Agent Can Manage Multiple Conversations



# Real-time Agent Assist: Impacts to Key Metrics

43%

Increase CSAT



24%

**Reduction AHT** 



27%

Higher FCR



16%

**Decrease Churn** 



### **Results Across Verticals**



Top 3
Streaming Provider



Top 10 Property & Casualty Insurance



Major Wireless Carrier



Leading Regional Retail Bank

# **Omnichannel Conversational Al**



# **Conversational Al Improves Key Metrics**

63%

Increased Containment



**27**%

Reduction Time to Resolution



37%

Higher FCR



Greater NPS



### **Customer Results**



Travel Leisure



Premier Wealth Management



Leading Cable Provider



Top 10 Healthcare System

# The Data Challenge Facing Businesses Today

Access to Data is isolated & not easily accessible



**Operations** 

Leadership

### **Technology Problems**

- What data do I