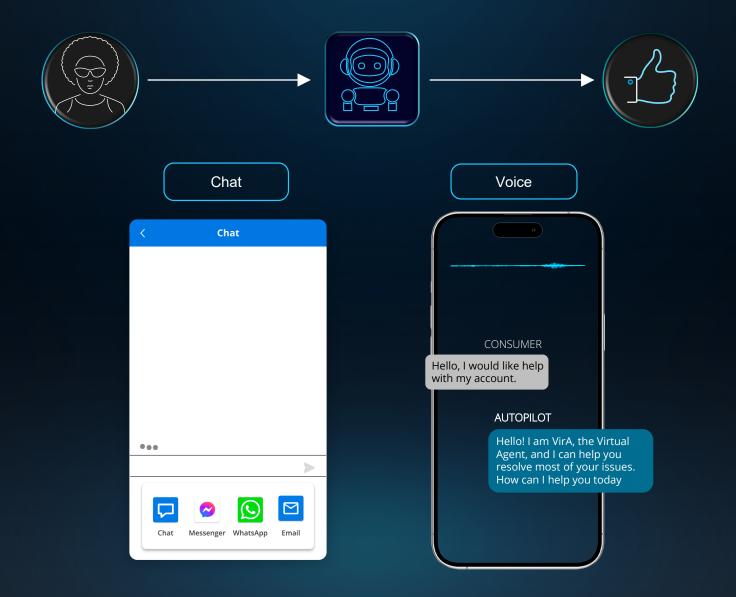

## The Resolution Revolution

Consumers and Businesses don't always need to engage with a Human Agent

# What Consumers Want 810/0 of Consumers Attempt to Self Serve

Only 19%
Want to Talk to a Human Agent

### **Current State of Resolution**





# Agents Manage Multiple Layers of Every Interaction



# A Single Agent Can Manage Multiple Conversations



# Real-time Agent Assist: Impacts to Key Metrics

43%

Increase CSAT



24%

**Reduction AHT** 



27%

Higher FCR



16%

**Decrease Churn** 



### **Results Across Verticals**



Top 3
Streaming Provider



Top 10 Property & Casualty Insurance



Major Wireless Carrier



Leading Regional Retail Bank

# **Omnichannel Conversational Al**



# **Conversational Al Improves Key Metrics**

63%

Increased Containment



**27**%

Reduction Time to Resolution



37%

Higher FCR



Greater NPS



### **Customer Results**



Travel Leisure



Premier Wealth Management



Leading Cable Provider



Top 10 Healthcare System

# The Data Challenge Facing Businesses Today

Access to Data is isolated & not easily accessible



**Operations** 

Leadership

### **Technology Problems**

- What data do I have?
- What systems do I need to access?
- How do I connect data across apps?

### **Business Problems**

- What is the volume for each of the contact types?
- Which of these types are currently trending?
- Which types have volume that represent the best opportunity to automate?



# Conversational Insights Provide Efficiency Gains

16%

Impr