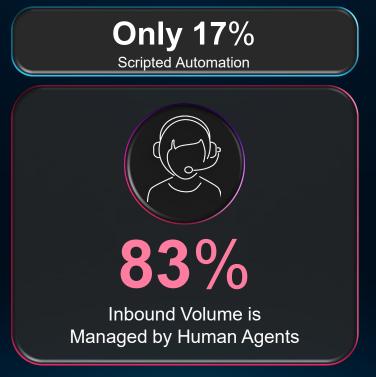

## The Resolution Revolution

Consumers and Businesses don't always need to engage with a Human Agent

# What Consumers Want 810/0 of Consumers Attempt to Self Serve

Only 19%
Want to Talk to a Human Agent

### **Current State of Resolution**





# Agents Manage Multiple Layers of Every Interaction



# A Single Agent Can Manage Multiple Conversations



# Real-time Agent Assist: Impacts to Key Metrics

43%

Increase CSAT



24%

**Reduction AHT** 



27%

Higher FCR



16%

**Decrease Churn** 



### **Results Across Verticals**



Top 3
Streaming Provider



Top 10 Property & Casualty Insurance



Major Wireless Carrier



Leading Regional Retail Bank

# **Omnichannel Conversational Al**



# **Conversational Al Improves Key Metrics**

63%

Increased Containment



**27**%

Reduction Time to Resolution



37%

Higher FCR



Greater NPS



### **Customer Results**



Travel Leisure



Premier Wealth Management



Leading Cable Provider



Top 10 Healthcare System

# The Data Challenge Facing Businesses Today

Access to Data is