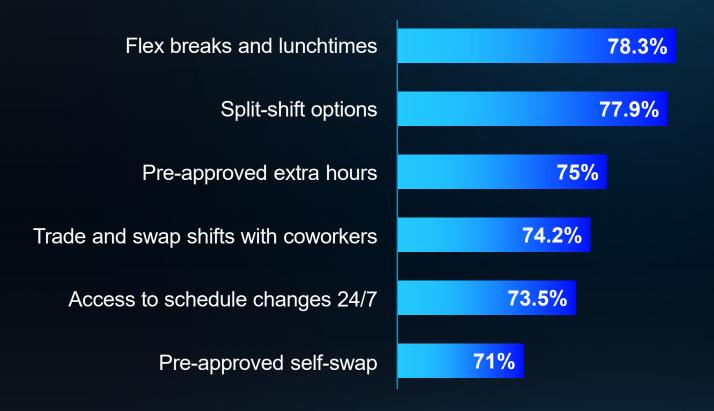

# Flexible Scheduling Is Critical for Agents

The most important aspects of flexible scheduling

Factors that affect the decision to keep a position