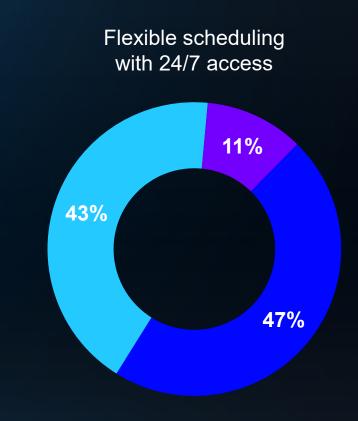

# Flexible Scheduling Is Critical for Agents

The most important aspects of flexible scheduling

Factors that affect the decision to keep a position