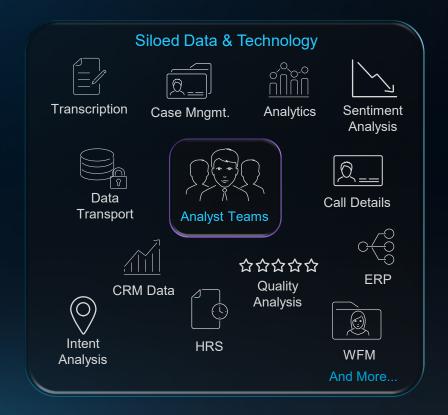

# The Data Challenge Facing Businesses Today

Access to Data is isolated & not easily accessible

**Operations** 

Leadership

### **Technology Problems**

- What data do I have?
- What systems do I need to access?
- How do I connect data across apps?

### **Business Problems**

- What is the volume for each of the contact types?
- Which of these types are currently trending?
- Which types have volume that represent the best opportunity to automate?